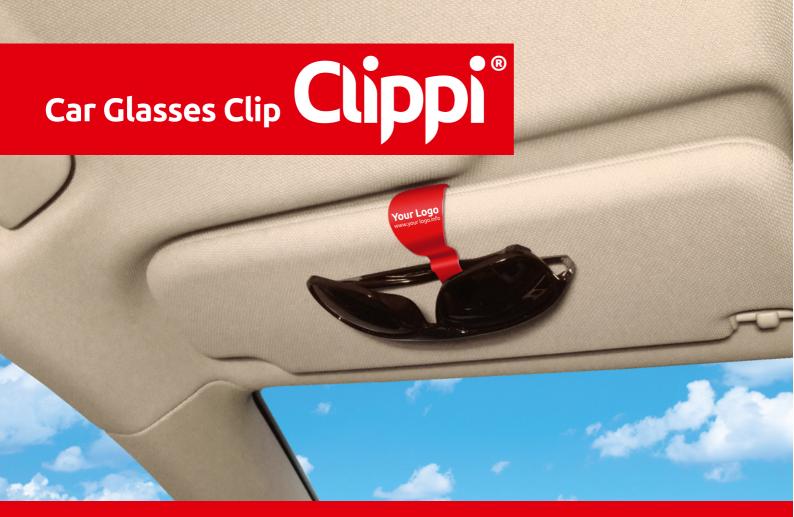

Store your glasses in your car - safe, protected and always at hand!

## Ingeniously simple - simply ingenious!

The brand-new Clippi is the ideal solution to store your (sun)glasses in your car.

It is made of flexible plastic and can be attached to any sun visor, where it holds all kinds of glasses in place.

Your glasses are always right there and can be removed with one hand while you can keep your eyes on the road.

Thus drivers won't be distracted and don't endanger neither themselves nor other road users by looking for their glasses in bags and storage compartments.

From 50 pieces up the Clippi can be imprinted with up to 4 colours. The position of the imprint makes for an ideal visibility of your brand.