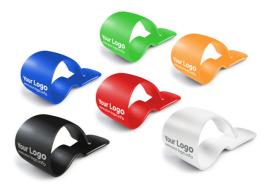

From 50 pieces up the Clippi can be imprinted with up to 4 colours. The position of the imprint makes for an ideal visibility of your brand.

## Standard colours

Individual colour from 5,000 pieces for an additional charge.